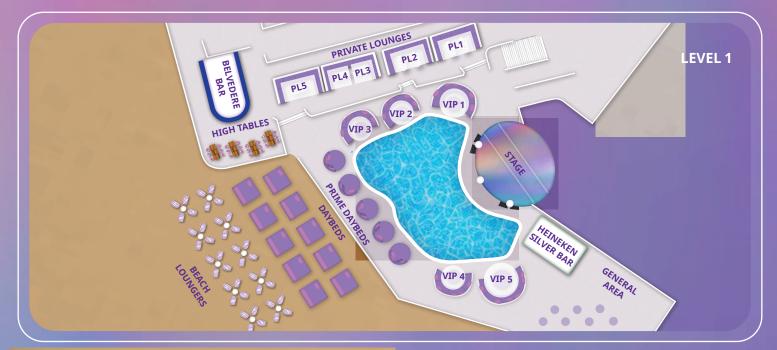

# BEACHSIDE OASIS

Daybed Max 6 guests Daily: \$200\* Saturday after 4pm: \$400\*

Prime Daybed Max 6 guests Daily: \$300\* Saturday after 4pm: \$600\*

VIP Cabana 1/2/3/4 Max 15 guests Daily: \$800\* Saturday after 4pm: \$1,500\*

VIP Cabana 5 Max 20 guests Daily: \$1,000\* Saturday after 4pm: \$2,000\*

VIP Private Lounge Max 20 guests Daily: \$1,000\* Saturday after 4pm: \$2,000\*

\*Bookings are limited up to 4-hour sessions. Extensions are subject to availability and will incur charges for every 2-hour period. All prices are subject to prevailling GST and service charge.